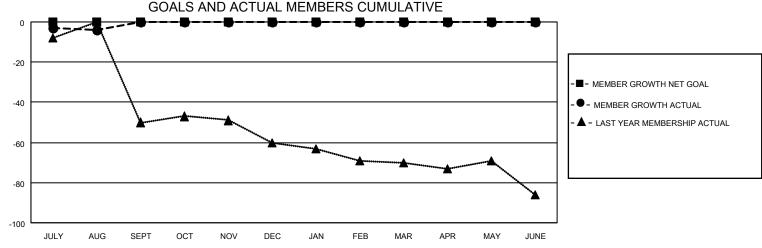

## District 12 L

| Clubs         |               |             |               | Members               |                         |                         |                                                    |  |
|---------------|---------------|-------------|---------------|-----------------------|-------------------------|-------------------------|----------------------------------------------------|--|
|               | RESULTS FOR   | R 2020-2021 |               | RESULTS FOR 2020-2021 |                         |                         |                                                    |  |
| QUARTER       | NEW CLUB GOAL | NEW CLUBS   | DROPPED CLUBS | QUARTER MEN           | IBER GROWTH NET<br>GOAL | MEMBER GROWTH<br>ACTUAL | DROPPED<br>MEMBERS ACTUAL<br>(including transfers) |  |
| JULY/AUG/SEPT | 0             | 0           | 0             | JULY/AUG/SEPT         | 0                       | 2                       | 6                                                  |  |
| OCT/NOV/DEC   | 0             | 0           | 0             | OCT/NOV/DEC           | 0                       | 0                       | 0                                                  |  |
| JAN/FEB/MAR   | 0             | 0           | 0             | JAN/FEB/MAR           | 0                       | 0                       | 0                                                  |  |
| APR/MAY/JUNE  | 0             | 0           | 0             | APR/MAY/JUNE          | 0                       | 0                       | 0                                                  |  |